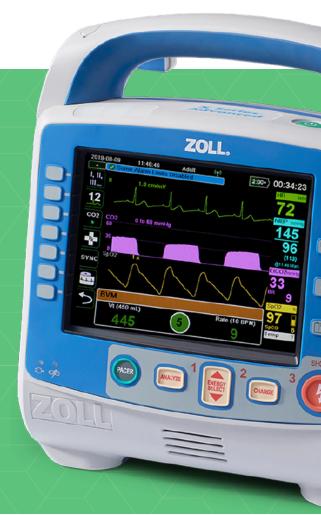

## **ZOLL Medical**

ZOLL Medical Corporation, an Asahi Kasei Group company, develops and markets medical devices and software solutions that help advance emergency care and save lives, while increasing clinical and operational efficiencies. With products for defibrillation and monitoring, circulation and CPR feedback, data management, fluid resuscitation, and therapeutic temperature management, ZOLL provides a comprehensive set of technologies that help clinicians, EMS and fire professionals, and lay rescuers treat victims needing resuscitation and acute critical care.

- Defibrillation and Monitoring
- Circulation and CPR Feedback
- Data Management

- Fluid Resuscitation
- Therapeutic Premature Management
- Batteries, Electrodes and Upgrades, and Other Accessories